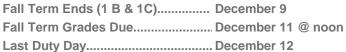

| Commencement                   | . December 12       |
|--------------------------------|---------------------|
| Winter Break (College Closed). | December 17 - Jan 1 |

|   | July '26 |    |    |    |    |    |    |
|---|----------|----|----|----|----|----|----|
|   | S        | М  | Т  | W  | T  | F  | S  |
| ] |          |    |    | 1  | 2  | 3  | 4  |
|   | 5        | 6  | 7  | 88 | 9  | 10 | 11 |
|   | 12       | 13 | 14 | 15 | 16 | 17 | 18 |
|   | 19       | 28 | 21 | 22 | 23 | 24 | 25 |
|   | 26       | 27 | 28 | 29 | 30 | 31 |    |
|   |          |    |    |    |    |    |    |